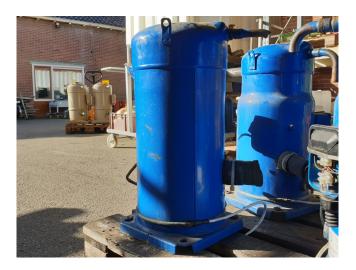

#### **Used Performer SZ161T4VC**

Used Performer SZ161T4VC freon scroll compressor with a sight glass. The compressor has a displacement of 37,7 m<sup>3</sup>/h

\*Why choose for HOSBV? Were not only the largest used refrigeration specialist in Europe, but also, we deliver all equipment soley if it has passed our extensive quality test and after it has been cleaned industrially. \*If requested we are happy to arrange your shipment.