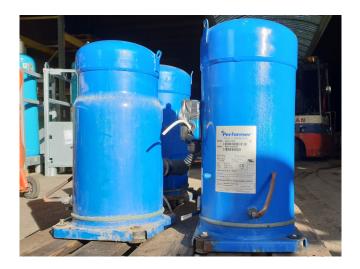

#### **Used Performer SZ161T4VC**

Used Performer SZ161T4VC freon scroll compressor with a sight glass. The compressor has a displacement of 37,7 m<sup>3</sup>/h

\*Why choose for HOSBV? Were not only the largest used refrigeration specialist in Europe, but also, we deliver all equipment soley if it has passed our extensive quality test and after it has been cleaned industrially. \*If requested we are happy to arrange your shipment.