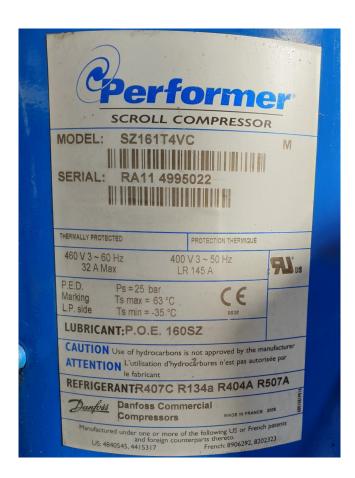

## **Performer SZ161T4VC**

## **Specifications**

| Marque            | Performer          |
|-------------------|--------------------|
| Le type           | SZ161T4VC          |
| Réfrigérant       | Freon              |
| kW at +10°C/+40°C | 31,4*              |
| kW at 0°C/+40°C   | 21,0*              |
| kW at -5°C/+40°C  | 16,9*              |
| kW at -10°C/+40°C | 13,4*              |
| Voyant            | ✓                  |
| m3 / h            | 37,7               |
| Remarques         | *Capacity based on |
|                   | Freon type: R134A  |
| Weight            | 86                 |
| Tailles           | 330x430x600 mm     |
|                   | (LxWxH)            |
| Stock             | 1                  |

#### **Used Performer SZ161T4VC**

Used Performer SZ161T4VC freon scroll compressor with a sight glass. The compressor has a displacement of 37,7 m<sup>3</sup>/h

\*Why choose for HOSBV? Were not only the largest used refrigeration specialist in Europe, but also, we deliver all equipment soley if it has passed our extensive quality test and after it has been cleaned industrially. \*If requested we are happy to arrange your shipment.